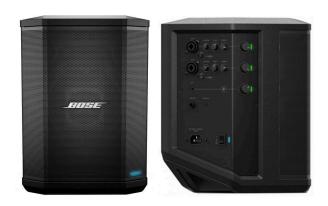

eels 5m
- 4x XLR cables 3m
- 2x Jack cables 5m
- 1x RCA to Mini Jack cable 3m
- 1x RCA to RCA 3m

#### Microphone:

- 1x Microphone Shure SM 58 Beta wireless or a higher model

- 1x XLR Cable 3m

#### **Public Amplifier/Speakers**

#### PA Option 1.

For public stages: XLR Stereo L+R connection to main PA A sufficient and well-maintained PA should be supplied to give a good, clear, full-rage (20Hz - 18Hz) reproduction to all audience areas producing at least 110 dbA at FOH position and consist of no less than 1500W per 100 audience members. It must be able to reproduce sub frequencies loud enough for dance music.

#### PA Option 2:

2x EV Loud Speaker ZLX-12P 12" (1000 Watts) (up to 130 guests space) (125db) with stands



# 2x Bose S1 Pro System (ideal for up to 50 guests space) (103db)



# Lighting:

2x Led Bar - Stairville 252 DMX 10mm LED Power RGB Colour Mixing 2x Moving Light Showtec Kanjo Spot 60W 1x Disco Ball - Eurolite LED BC-6 Strahleneffekt DMX









#### PROVIDED BY ARTIST

USB sticks with all agreed music styles and a variety of instrumental performance tracks according to agreed repertory of the artist.

Macbook Computer which gives flexibility for spontaneous song requests Please note: Specific song requests for live vocals have to be clearly communicated up to 4 weeks before the performance.

= (Available Equipment that can be booked additionally from the artist)