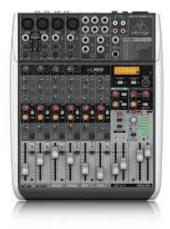

# Technical Rider VOCAL DJ CARMEN CORINNA

TO BE PROVIDED BY ORGANIZER

### Stage

2x2 square meter to perform

#### DJ Booth / Table

Table 1,00-1,10 meter high, 0,6-1 meter wide, 2 meter long; power source standard 230V

(in older buildings please make sure the connection and power volume is secured)

## **Playback Device**

Option 1: Pioneer DJ CDJ 3000 or similar

Pioneer DJM-900SRT or similar

# Option 2: Pioneer XDJ XZ





## 8-Track Mixing Board with Effects

Behringer XENYX QX1204USB





#### **Cables**

- ethernet connection 'link' cable CDJs for Option 1
- 2x 5 power plugs strip (CH + EU)
- 2x cable reels 5m
- 4x XLR cables 3m
- 2x Jack cables 5m
- 1x RCA to Mini Jack cable 3m
- 1x RCA to RCA 3m

#### Microphone:

- 1x Microphone Shure SM 58 Beta wireless or a higher model

- 1x XLR Cable 3m

#### **Public Amplifier/Speakers**

#### PA Option 1.

For public stages: XLR Stereo L+R connection to main PA A sufficient and well-maintained PA should be supplied to give a good, clear, full-rage (20Hz - 18Hz) reproduction to all audience areas producing at least 110 dbA at FOH position and consist of no less than 1500W per 100 audience members. It must be able to reproduce sub frequencies loud enough for dance music.

#### PA Option 2:

2x EV Loud Speaker ZLX-12P 12" (1000 W