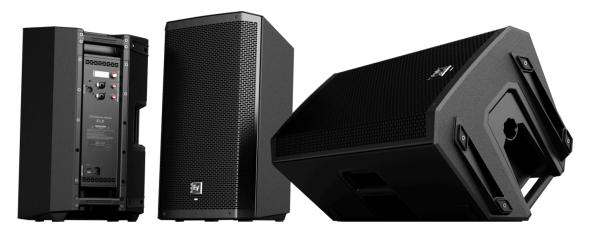

#### PA Option 2:

2x EV Loud Speaker ZLX-12P 12" (1000 Watts) (up to 130 guests space) (125db) with stands