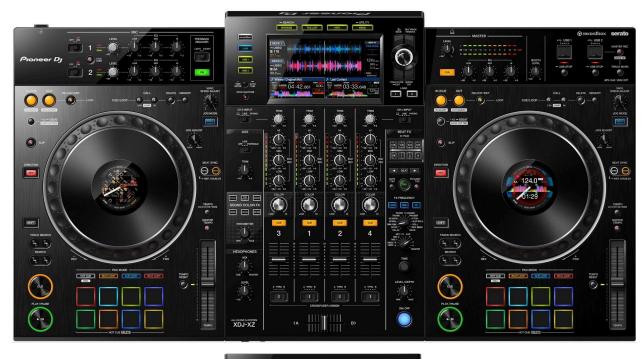

# Technical Rider VOCAL DJ CARMEN CORINNA

TO BE PROVIDED BY ORGANIZER

### Stage

2x2 square meter to perform

#### DJ Booth / Table

Table 1,00-1,10 meter high, 0,6-1 meter wide, 2 meter long; power source standard 230V

(in older buildings please make sure the connection and power volume is secured)

## **Playback Device**

Option 1: Pioneer DJ CDJ 3000 or similar

Pioneer DJM-900SRT or similar

# Option 2: Pioneer XDJ XZ





## 8-Track Mixing Board with Effects

Behringer XENYX QX1204USB





#### **Cables**

- ethernet connection 'link' cable CDJs for Option 1
- 2x 5 power plugs strip (CH + EU)
- 2x cable reels 5m
- 4x XLR cables 3m
- 2x Jack cables 5m
- 1x RCA to Mini Jack cable 3m
- 1x RCA to RCA 3m

#### Microphone:

- 1x Microphone Shure SM 58 Beta wireless or a higher model

- 1x XLR Cable 3m

#### **Public Amplifier/Speakers**

#### PA Option 1.

For public stages: XLR Stereo L+R connection to main PA A sufficient and well-maintained PA should be supplied to give a good, clear, full-rage (20Hz - 18Hz) reproduction to all audience areas producing at least 110 dbA at FOH position and consist of no less than 1500W per 100 audience members. It must be able to reproduce sub frequencies loud enough for da